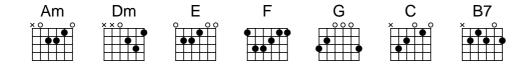

## **Beautiful Tomorrow -- Simplified A-minor version.**

## Chorus

Am Dm E Am

Oh beautiful tomorrow, donâ t lead me into sorrow

F C G E

Be kind to me, tomorrow, donâ t lead me astray

Am Dm E Am

Iâ ll chart a course to follow, to bring me to tomorrow

Dm Am E Am

To beautiful tomorrow, I start to make my way

I can hear tomorrow call me on a journey To a world of wondrous beauty far away I can hear it ask me urgently and sternly For tomorrowâ s sake what have I done today?

## Chorus

Now Iâ ll strive to be both kinder and more honest And to never leave a suffâ ring friend behind I will toil each day to live up to my promise I will blaze a trail if thereâ s no path to find